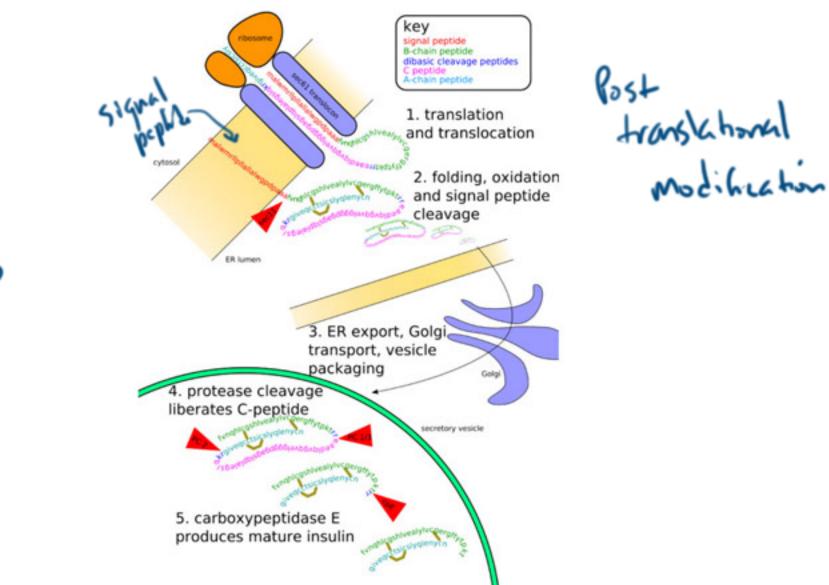

## Protein Structure

Session Slides with Notes

This PDF includes the teaching slides the Integrated MCAT Course (www.integrated-mcat.com). Many of the figures used in this presentation are creations of the Integrated MCAT Course, published under a Creative Commons Attribution NonCommercial ShareAlike License. Attribution information for the public license figures which are not our creations, as well as downloadable teaching slides, can be found at www.integrated-mcat.com/image\_archive.php.







Tetrapopula











## Paphle bank is rigid and planer









· disrupted by proline

(also glyan)















Returnel Binding Protion

## GPIX











## insulin Synthesis