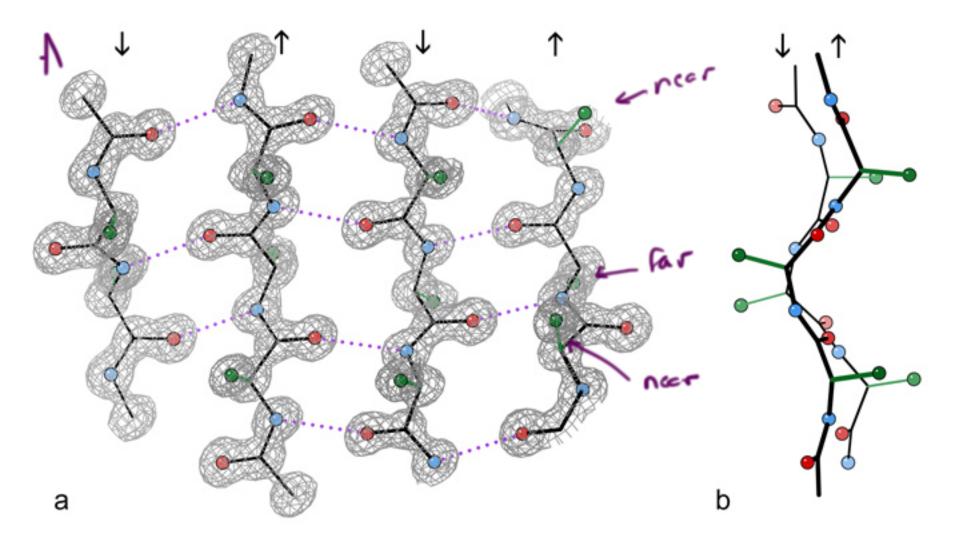

## Protein Structure

Session Slides with Notes

This PDF includes the teaching slides the Integrated MCAT Course (www.integrated-mcat.com). Many of the figures used in this presentation are creations of the Integrated MCAT Course, published under a Creative Commons Attribution NonCommercial ShareAlike License. Attribution information for the public license figures which are not our creations, as well as downloadable teaching slides, can be found at www.integrated-mcat.com/image\_archive.php.







Tetrapopula











## Paphle bank is rigid and planer









· disrupted by proline

(also glyan)















Returnel Binding Protion

## GPIX











## insulin Synthesis