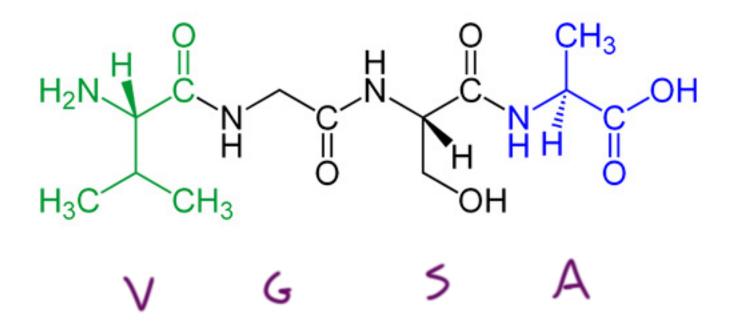

## Protein Structure

Session Slides with Notes

This PDF includes the teaching slides the Integrated MCAT Course (www.integrated-mcat.com). Many of the figures used in this presentation are creations of the Integrated MCAT Course, published under a Creative Commons Attribution NonCommercial ShareAlike License. Attribution information for the public license figures which are not our creations, as well as downloadable teaching slides, can be found at www.integrated-mcat.com/image\_archive.php.







Tetrapopula











## Paphle bank is rigid and planer









· disrupted by proline

(also glyan)















Returnel Binding Protion

## GPIX











## insulin Synthesis