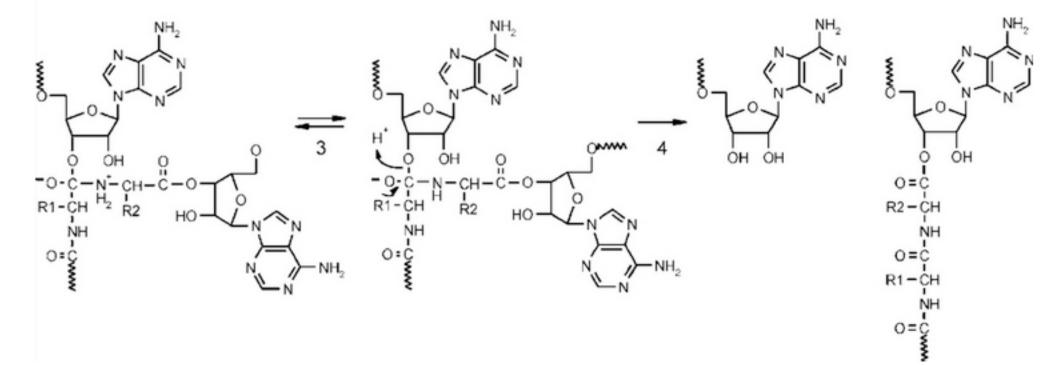

## Protein Structure

Session Slides with Notes

This PDF includes the teaching slides the Integrated MCAT Course (www.integrated-mcat.com). Many of the figures used in this presentation are creations of the Integrated MCAT Course, published under a Creative Commons Attribution NonCommercial ShareAlike License. Attribution information for the public license figures which are not our creations, as well as downloadable teaching slides, can be found at www.integrated-mcat.com/image\_archive.php.







Tetrapopula











## Paphle bank is rigid and planer









· disrupted by proline

(also glyan)















Returnel Binding Protion

## GPIX











## insulin Synthesis