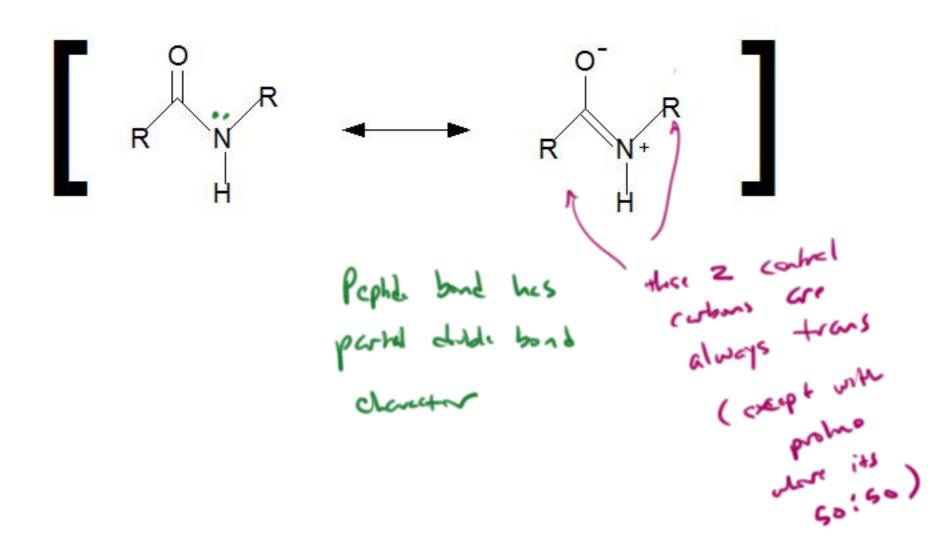

## Paphle bank is rigid and planer

· disrupted by proline

(also glyan)

Returnel Binding Protion