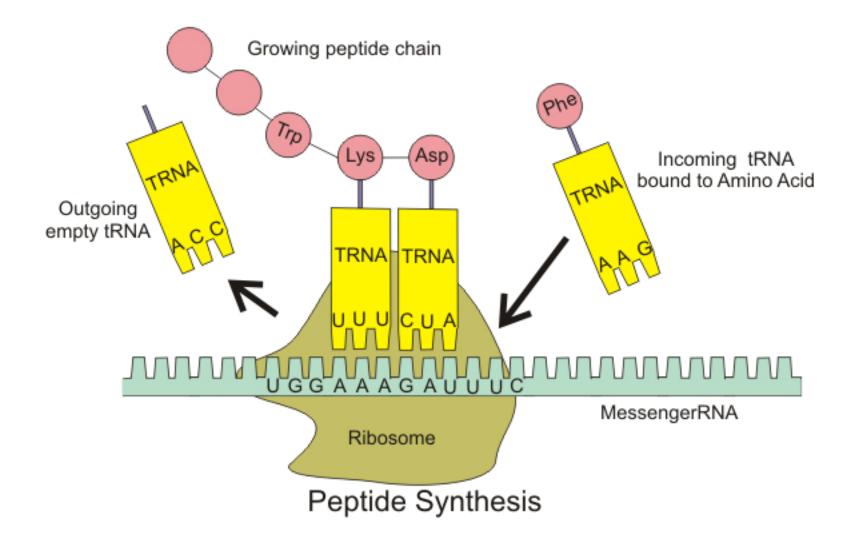

## Protein Structure

Session Slides with Notes

This PDF includes the teaching slides the Integrated MCAT Course (www.integrated-mcat.com). Many of the figures used in this presentation are creations of the Integrated MCAT Course, published under a Creative Commons Attribution NonCommercial ShareAlike License. Attribution information for the public license figures which are not our creations, as well as downloadable teaching slides, can be found at www.integrated-mcat.com/image\_archive.php.







Tetrapopula











## Paphle bank is rigid and planer









· disrupted by proline

(also glyan)















Returnel Binding Protion

## GPIX











## insulin Synthesis