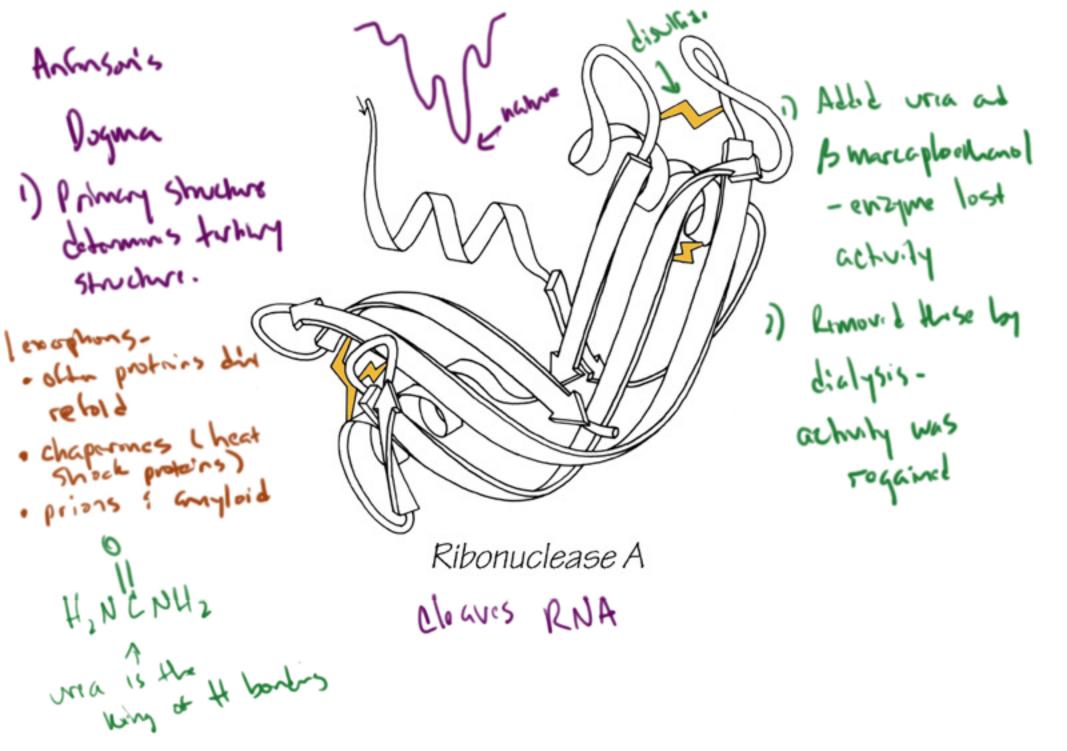

## Protein Structure

Session Slides with Notes

This PDF includes the teaching slides the Integrated MCAT Course (www.integrated-mcat.com). Many of the figures used in this presentation are creations of the Integrated MCAT Course, published under a Creative Commons Attribution NonCommercial ShareAlike License. Attribution information for the public license figures which are not our creations, as well as downloadable teaching slides, can be found at www.integrated-mcat.com/image\_archive.php.







Tetrapopula











## Paphle bank is rigid and planer









· disrupted by proline

(also glyan)















Returnel Binding Protion

## GPIX











## insulin Synthesis