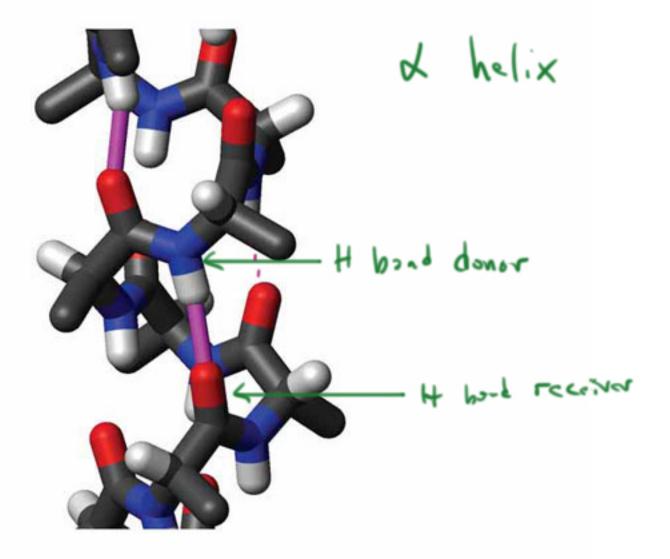

## Protein Structure

Session Slides with Notes

This PDF includes the teaching slides the Integrated MCAT Course (www.integrated-mcat.com). Many of the figures used in this presentation are creations of the Integrated MCAT Course, published under a Creative Commons Attribution NonCommercial ShareAlike License. Attribution information for the public license figures which are not our creations, as well as downloadable teaching slides, can be found at www.integrated-mcat.com/image\_archive.php.







Tetrapopula











## Paphle bank is rigid and planer









· disrupted by proline

(also glyan)















Returnel Binding Protion

## GPIX











## insulin Synthesis