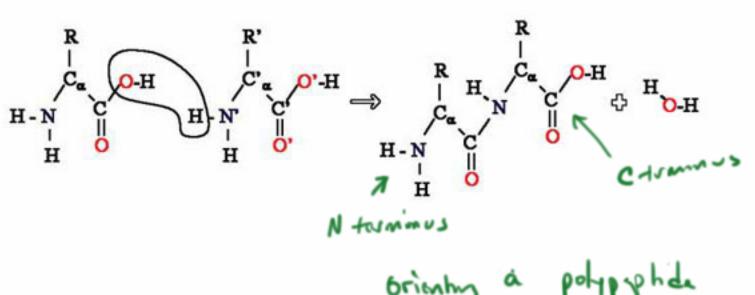

## Protein Structure

Session Slides with Notes

This PDF includes the teaching slides the Integrated MCAT Course (www.integrated-mcat.com). Many of the figures used in this presentation are creations of the Integrated MCAT Course, published under a Creative Commons Attribution NonCommercial ShareAlike License. Attribution information for the public license figures which are not our creations, as well as downloadable teaching slides, can be found at www.integrated-mcat.com/image\_archive.php.







Tetrapopula











## Paphle bank is rigid and planer









· disrupted by proline

(also glyan)















Returnel Binding Protion

## GPIX











## insulin Synthesis