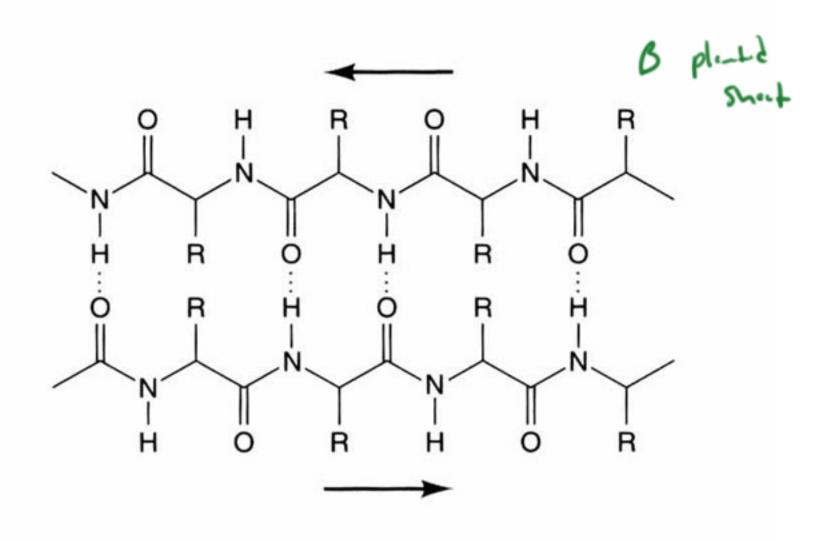

## Paphle bank is rigid and planer

· disrupted by proline

(also glyan)

Returnel Binding Protion