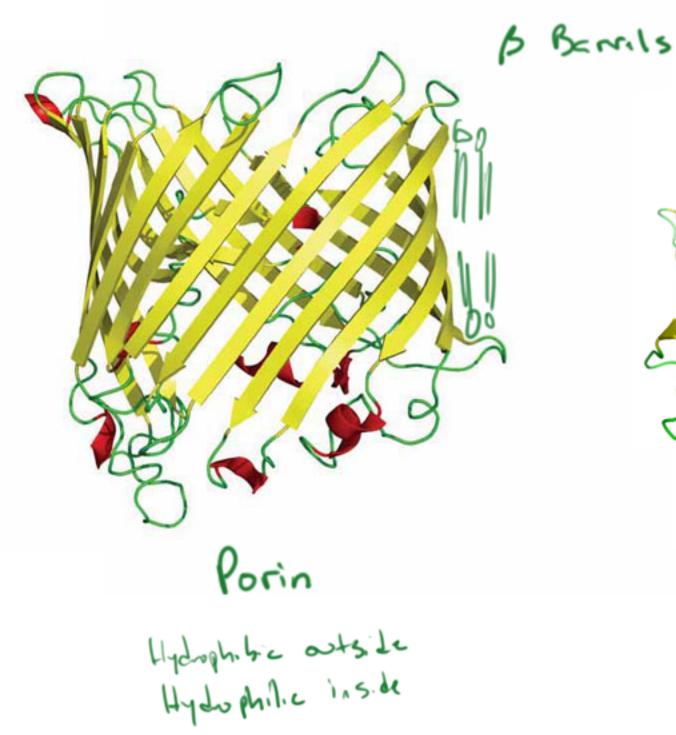

## Paphle bank is rigid and planer

· disrupted by proline

(also glyan)

Returnel Binding Protion