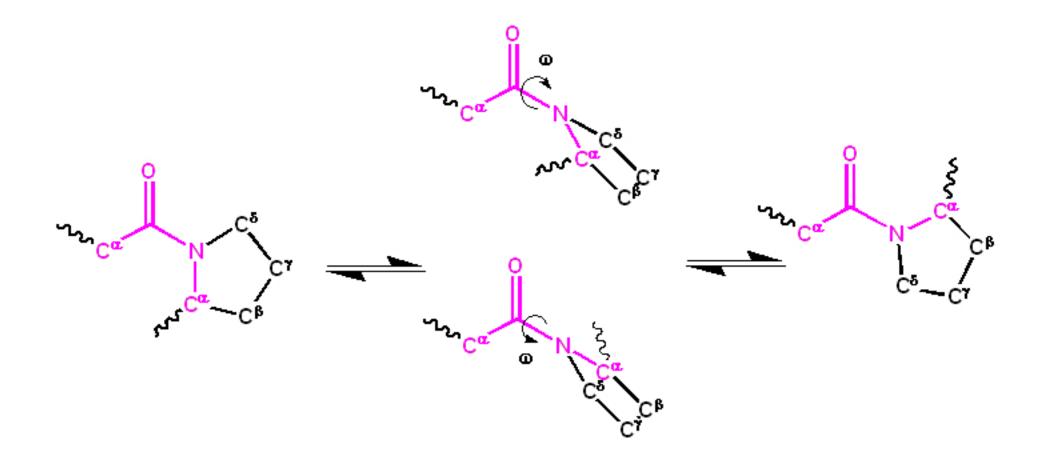

## Paphle bank is rigid and planer

· disrupted by proline

(also glyan)

Returnel Binding Protion