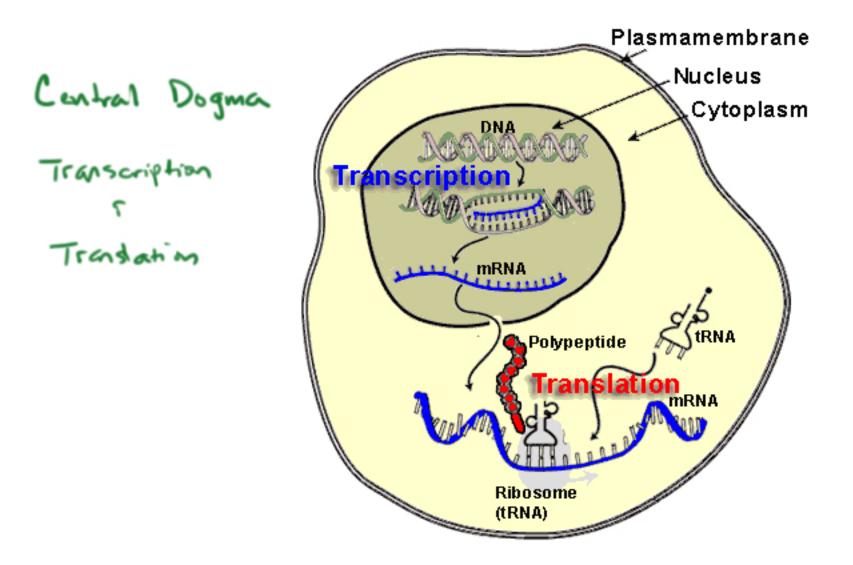

## Protein Structure

Session Slides with Notes

This PDF includes the teaching slides the Integrated MCAT Course (www.integrated-mcat.com). Many of the figures used in this presentation are creations of the Integrated MCAT Course, published under a Creative Commons Attribution NonCommercial ShareAlike License. Attribution information for the public license figures which are not our creations, as well as downloadable teaching slides, can be found at www.integrated-mcat.com/image\_archive.php.







Tetrapopula











## Paphle bank is rigid and planer









· disrupted by proline

(also glyan)















Returnel Binding Protion

## GPIX











## insulin Synthesis