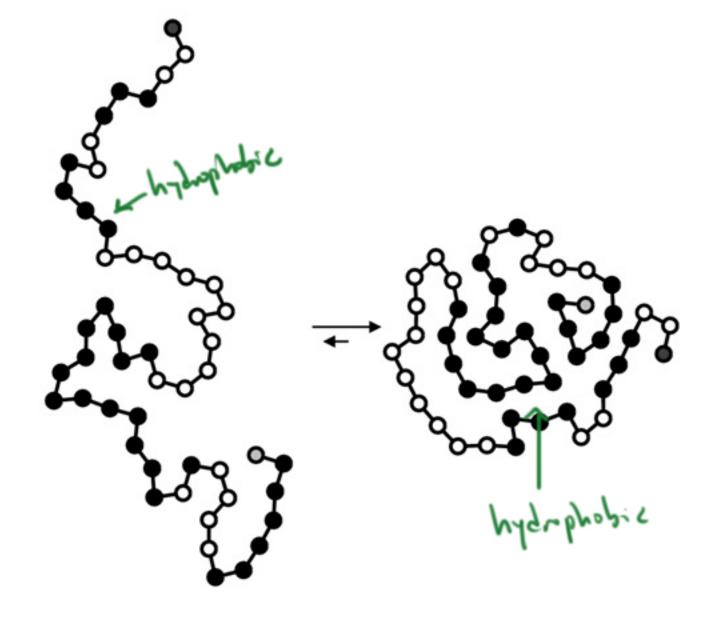

## Protein Structure

Session Slides with Notes

This PDF includes the teaching slides the Integrated MCAT Course (www.integrated-mcat.com). Many of the figures used in this presentation are creations of the Integrated MCAT Course, published under a Creative Commons Attribution NonCommercial ShareAlike License. Attribution information for the public license figures which are not our creations, as well as downloadable teaching slides, can be found at www.integrated-mcat.com/image\_archive.php.







Tetrapopula











## Paphle bank is rigid and planer









· disrupted by proline

(also glyan)















Returnel Binding Protion

## GPIX











## insulin Synthesis