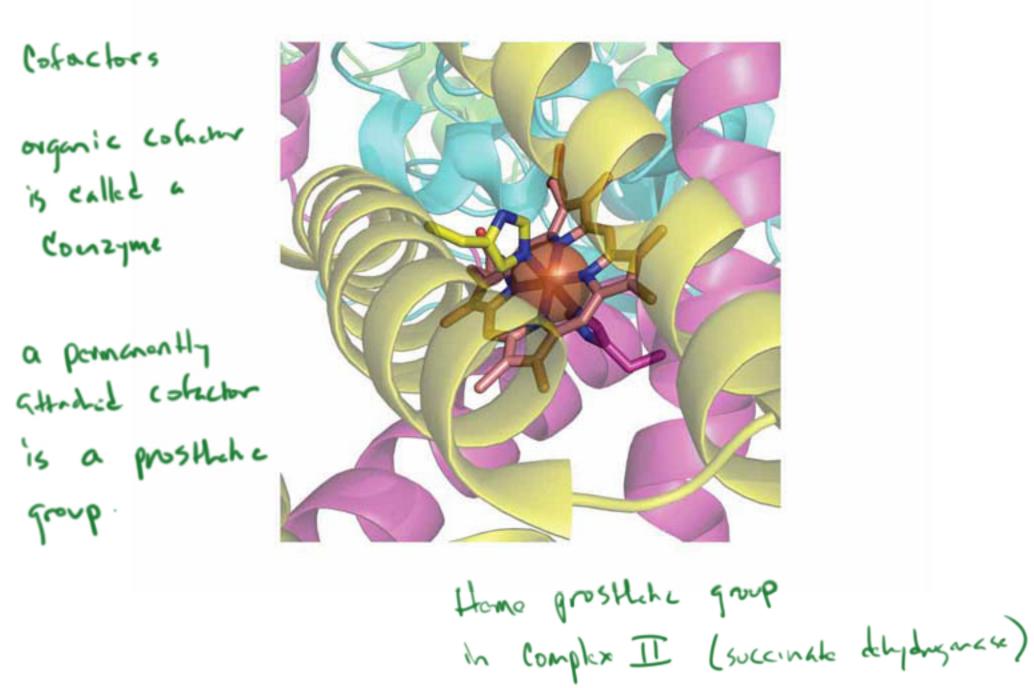

## Protein Structure

Session Slides with Notes

This PDF includes the teaching slides the Integrated MCAT Course (www.integrated-mcat.com). Many of the figures used in this presentation are creations of the Integrated MCAT Course, published under a Creative Commons Attribution NonCommercial ShareAlike License. Attribution information for the public license figures which are not our creations, as well as downloadable teaching slides, can be found at www.integrated-mcat.com/image\_archive.php.







Tetrapopula











## Paphle bank is rigid and planer









· disrupted by proline

(also glyan)















Returnel Binding Protion

## GPIX











## insulin Synthesis