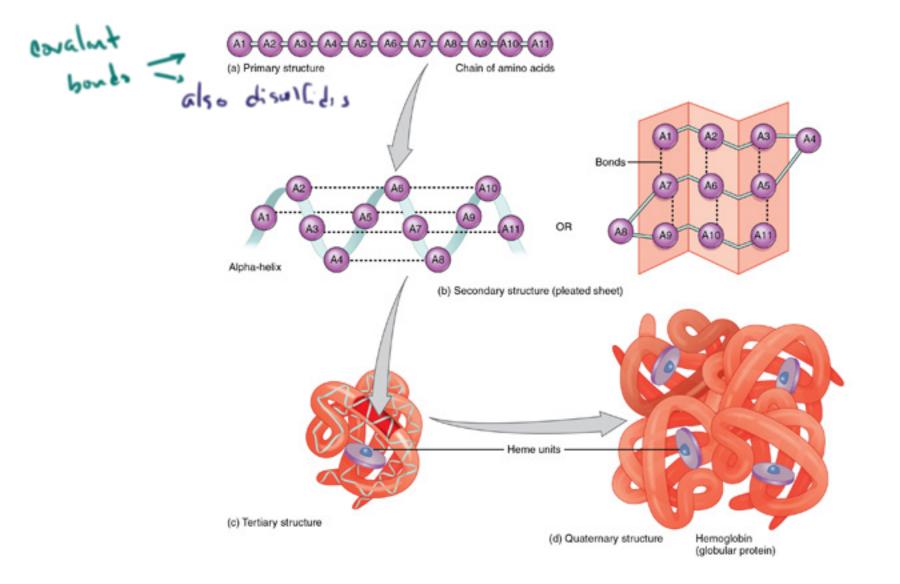

## Protein Structure

Session Slides with Notes

This PDF includes the teaching slides the Integrated MCAT Course (www.integrated-mcat.com). Many of the figures used in this presentation are creations of the Integrated MCAT Course, published under a Creative Commons Attribution NonCommercial ShareAlike License. Attribution information for the public license figures which are not our creations, as well as downloadable teaching slides, can be found at www.integrated-mcat.com/image\_archive.php.







Tetrapopula











## Paphle bank is rigid and planer









· disrupted by proline

(also glyan)















Returnel Binding Protion

## GPIX











## insulin Synthesis