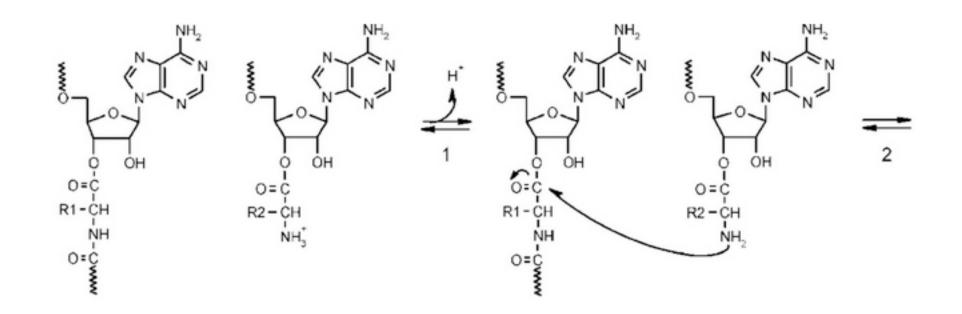

## Protein Structure

Session Slides with Notes

This PDF includes the teaching slides the Integrated MCAT Course (www.integrated-mcat.com). Many of the figures used in this presentation are creations of the Integrated MCAT Course, published under a Creative Commons Attribution NonCommercial ShareAlike License. Attribution information for the public license figures which are not our creations, as well as downloadable teaching slides, can be found at www.integrated-mcat.com/image\_archive.php.







Tetrapopula











## Paphle bank is rigid and planer









· disrupted by proline

(also glyan)















Returnel Binding Protion

## GPIX











## insulin Synthesis