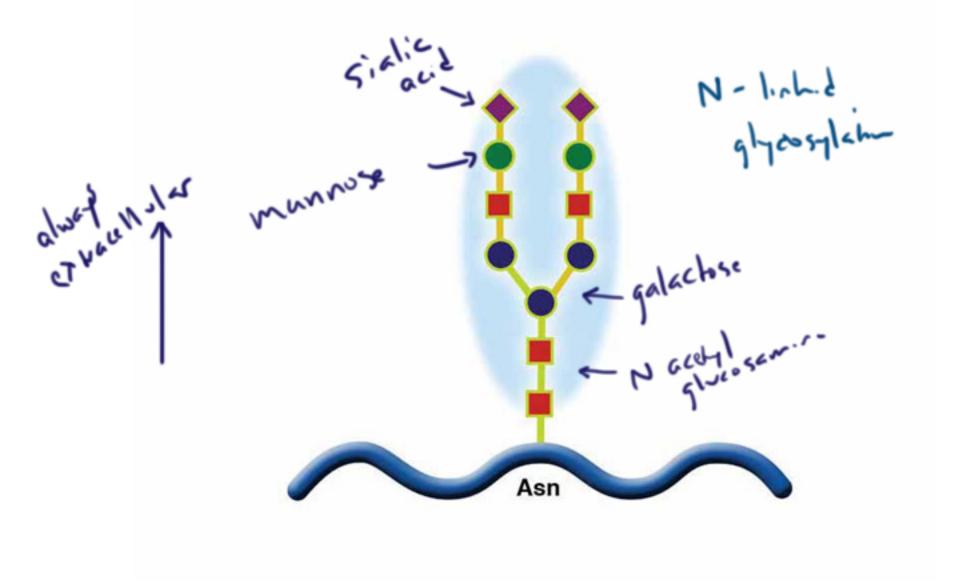

## Protein Structure

Session Slides with Notes

This PDF includes the teaching slides the Integrated MCAT Course (www.integrated-mcat.com). Many of the figures used in this presentation are creations of the Integrated MCAT Course, published under a Creative Commons Attribution NonCommercial ShareAlike License. Attribution information for the public license figures which are not our creations, as well as downloadable teaching slides, can be found at www.integrated-mcat.com/image\_archive.php.







Tetrapopula











## Paphle bank is rigid and planer









· disrupted by proline

(also glyan)















Returnel Binding Protion

## GPIX











## insulin Synthesis