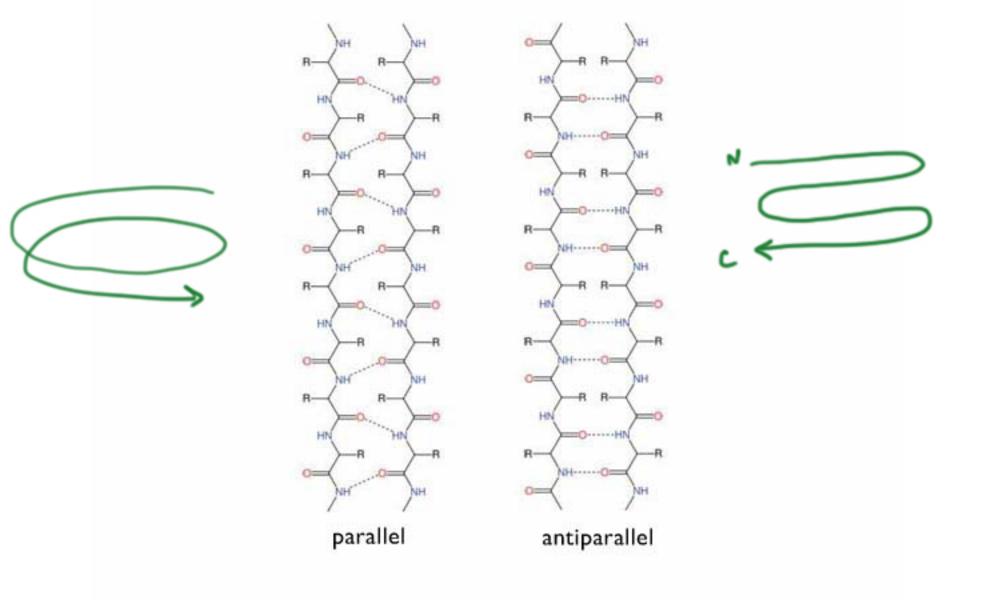

## Protein Structure

Session Slides with Notes

This PDF includes the teaching slides the Integrated MCAT Course (www.integrated-mcat.com). Many of the figures used in this presentation are creations of the Integrated MCAT Course, published under a Creative Commons Attribution NonCommercial ShareAlike License. Attribution information for the public license figures which are not our creations, as well as downloadable teaching slides, can be found at www.integrated-mcat.com/image\_archive.php.







Tetrapopula











## Paphle bank is rigid and planer









· disrupted by proline

(also glyan)















Returnel Binding Protion

## GPIX











## insulin Synthesis