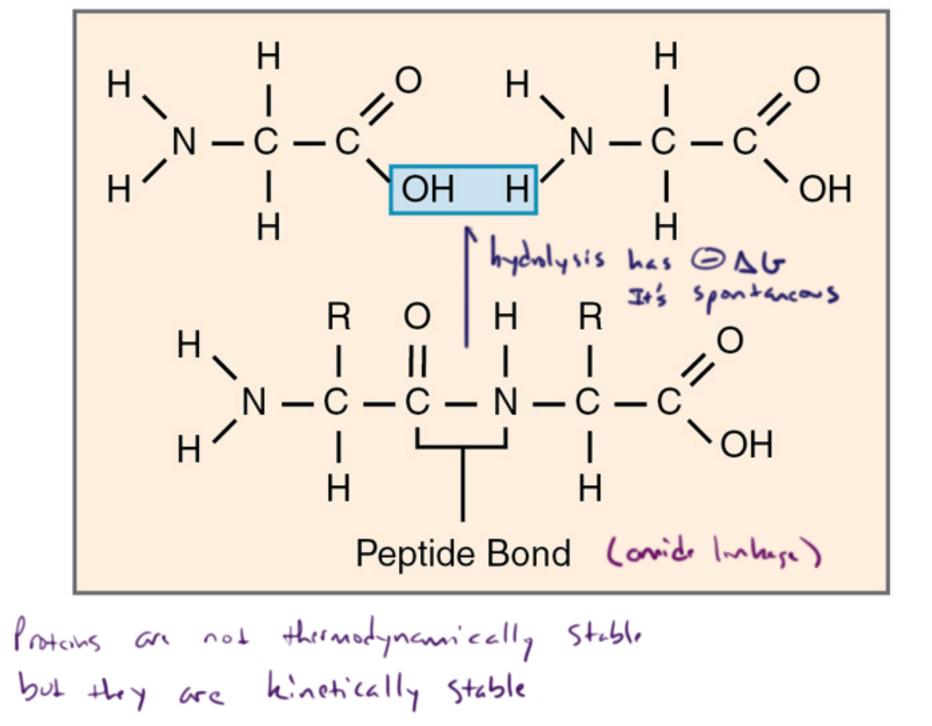

## Protein Structure

Session Slides with Notes

This PDF includes the teaching slides the Integrated MCAT Course (www.integrated-mcat.com). Many of the figures used in this presentation are creations of the Integrated MCAT Course, published under a Creative Commons Attribution NonCommercial ShareAlike License. Attribution information for the public license figures which are not our creations, as well as downloadable teaching slides, can be found at www.integrated-mcat.com/image\_archive.php.







Tetrapopula











## Paphle bank is rigid and planer









· disrupted by proline

(also glyan)















Returnel Binding Protion

## GPIX











## insulin Synthesis