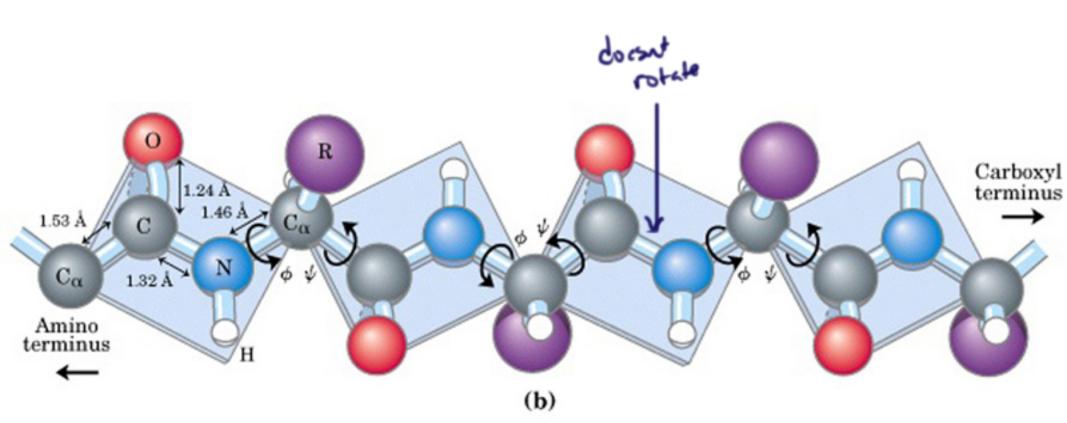

## Paphle bank is rigid and planer

· disrupted by proline

(also glyan)

Returnel Binding Protion